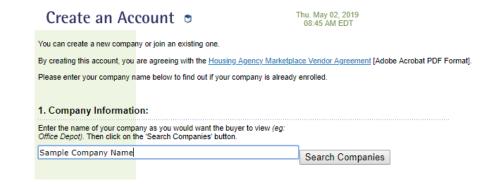

### Step 2: Creating an Account

Enter your company name and click on "Search Companies"

If no company is found, click on "Register your company."

If your company was found, follow instructions to register as a salesperson.