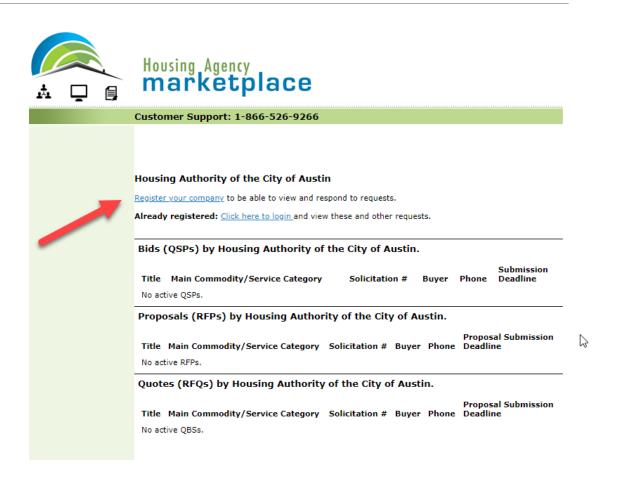

## Please follow these instructions to register for the marketplace as a vendor

Click or Copy and Paste this URL:

https://ha.economicengine.com/requests.html?company\_id=10217

### Step 1: Marketplace Registration

Click "Register your Company"

You will be redirected to a form that will allow you to Create and Account